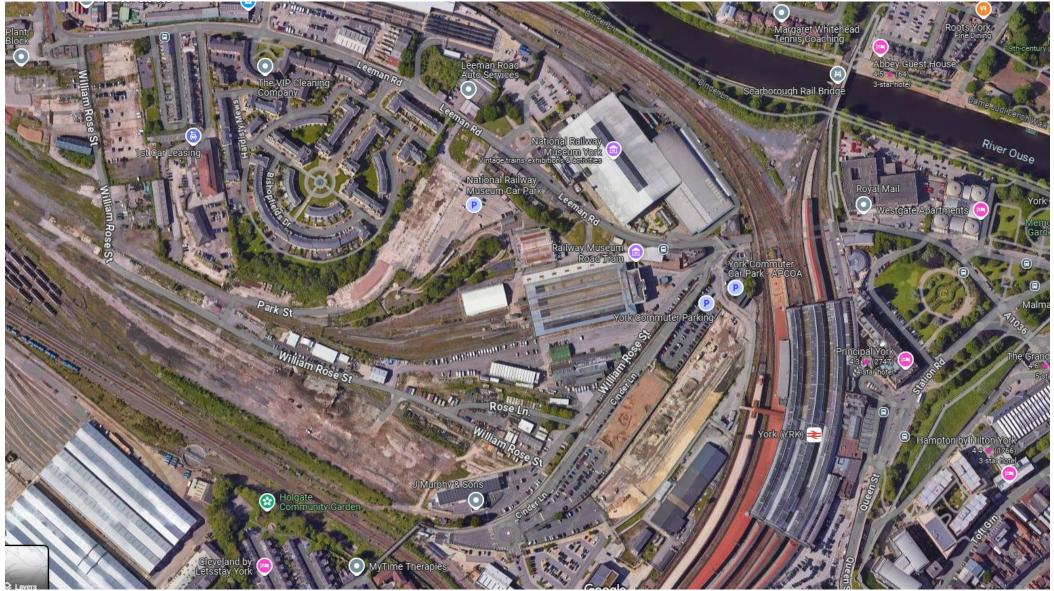

## Planning Committee A

To be held on 22<sup>nd</sup> July 2024

# 23/02255/REMM – York Central, Leeman Road, York

Reserved matters application for layout, scale, appearance, landscaping and access for erection of a six storey (plus basement) office building (Use Class E (g) (i)) with ancillary uses and self-contained retail floorspace (Use Class E (b)) at ground floor, associated car and cycle parking, servicing and access, public realm and other associated infrastructure pursuant to outline planning permission 18/01884/OUTM



## Site Location Plan and Wider Context





#### Site Location Plan









#### Google Earth Aerial Image

### North of Site towards NRM Station Hall





City of York Council Planning Committee Meeting - 22nd July 2024

## View Northeast over The Square





City of York Council Planning Committee Meeting - 22nd July 2024

#### View Northeast towards Leeman Road Tunnel and Marble Arch





### View East toward York Station





City of York Council Planning Committee Meeting - 22nd July 2024

#### View Southeast towards York Station





View South looking towards former Cinder Lane





City of York Council Planning Committee Meeting - 22nd July 2024

#### View West





City of York Council Planning Committee Meeting - 22nd July 2024

General Arrangement Roof Plan





#### Site Layout Landscape General Arrangement





#### Proposed **Ground Floor** and F