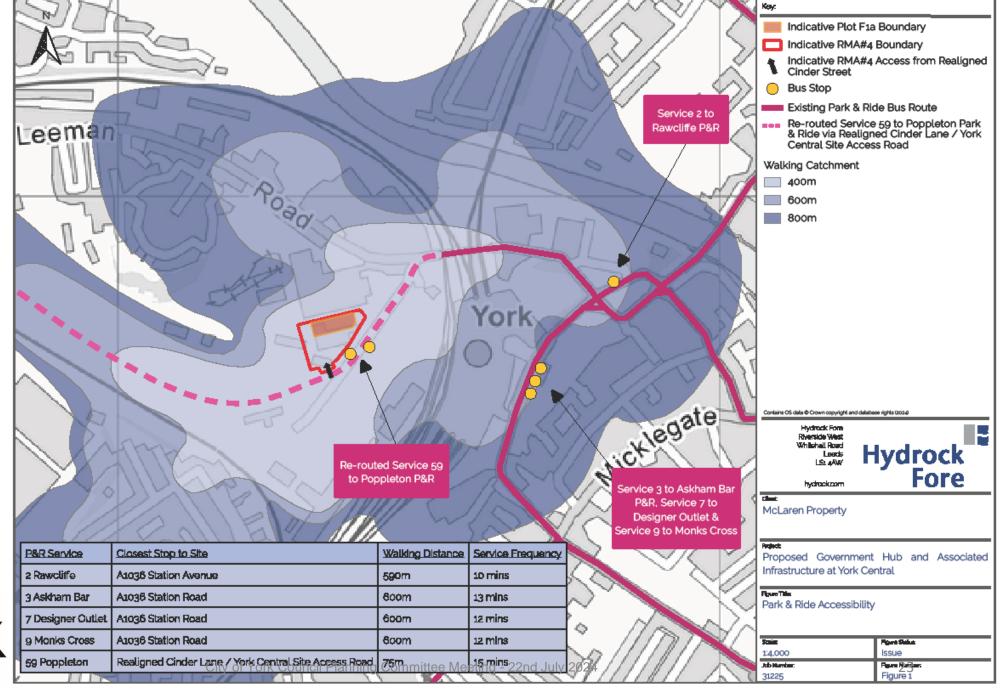

22nd July 2024

#### View West





City of York Council Planning Committee Meeting - 22nd July 2024

General Arrangement Roof Plan





#### Site Layout Landscape General Arrangement





#### Proposed **Ground Floor** and First Floor



Tel: 02071212000



Proposed Second and Third Floor Plan





Proposed Fourth and Fifth Floor Plan



Proposed Sixth Floor and Basement Level Plan





Proposed North and South Elevations



S2



**Proposed East** and West **Elevations** 



DO NOT SCALE

Nova North, 11 Bressenden Place Westminster London SW1E 5BY

Tel: 02071212000

Date Date Date 23.06.23 23.06.23



Approved General Arrangement for Infrastructure Works (20/00710/REMM)





Approved
Landscape
General
Arrangement for
The Square
(23/01494/REMM)





#### Park and Ride Accessibility Plan