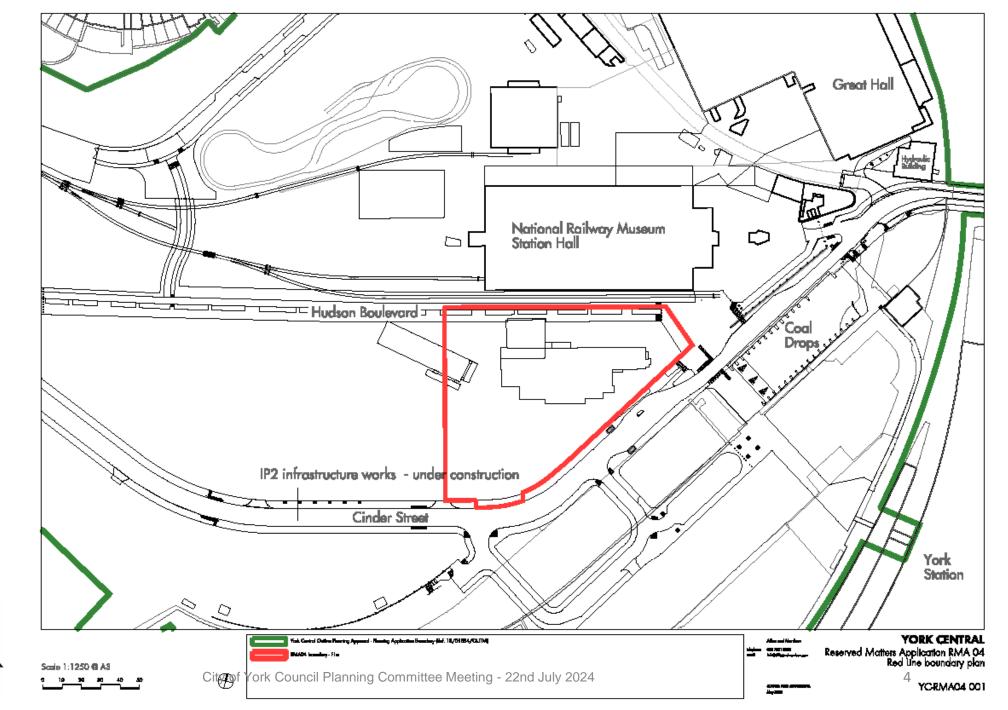

## Planning Committee A

To be held on 22<sup>nd</sup> July 2024

# 23/02255/REMM – York Central, Leeman Road, York

Reserved matters application for layout, scale, appearance, landscaping and access for erection of a six storey (plus basement) office building (Use Class E (g) (i)) with ancillary uses and self-contained retail floorspace (Use Class E (b)) at ground floor, associated car and cycle parking, servicing and access, public realm and other associated infrastructure pursuant to outline planning permission 18/01884/OUTM



## Site Location Plan and Wider Context





#### Site Location Plan









#### Google Earth Aerial Image

### North of Site towards NRM Station Hall





City of York Council Planning Committee Meeting - 22nd July 2024

## View Northeast over The Square





City of York Council Planning Committee Meeting - 22nd July 2024

#### View Northeast towards Leeman Road Tunnel and Marble Arch





### View East toward York Station





City of York Council Planning Committee Meeting - 22nd July 2024

#### View Southeast towards York Station





View South looking towards former Cinder Lane





City of York Council Planning Committee Meeting - 22nd July 2024

#### View West





City of York Council Planning Committee Meeting - 22nd July 2024

General Arrangement Roof Plan





#### Site Layout Landscape General Arrangement





#### Proposed **Ground Floor** a