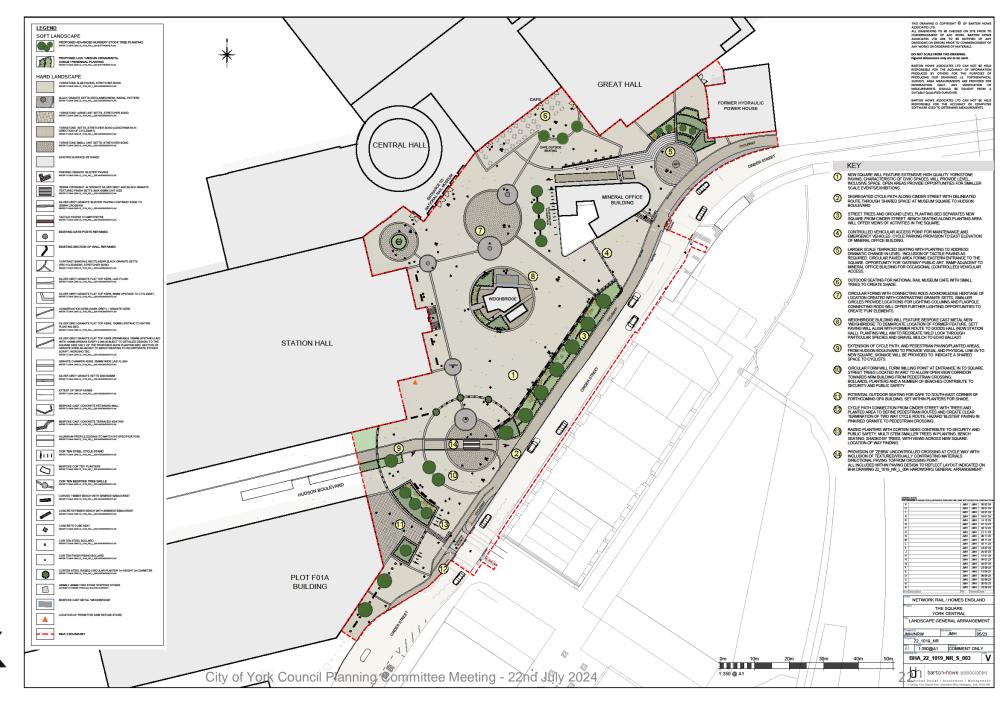

York Council Planning Committee Meeting - 22nd July 2024

#### View West





City of York Council Planning Committee Meeting - 22nd July 2024

General Arrangement Roof Plan





#### Site Layout Landscape General Arrangement





#### Proposed **Ground Floor** and First Floor



Tel: 02071212000



Proposed Second and Third Floor Plan





Proposed Fourth and Fifth Floor Plan



Proposed Sixth Floor and Basement Level Plan





Proposed North and South Elevations



S2



**Proposed East** and West **Elevations** 



DO NOT SCALE

Nova North, 11 Bressenden Place Westminster London SW1E 5BY

Tel: 02071212000

Date Date Date 23.06.23 23.06.23



Approved General Arrangement for Infrastructure Works (20/00710/REMM)





Approved
Landscape
General
Arrangement for
The Square
(23/01494/REMM)





#### Park and Ride Accessibility Plan