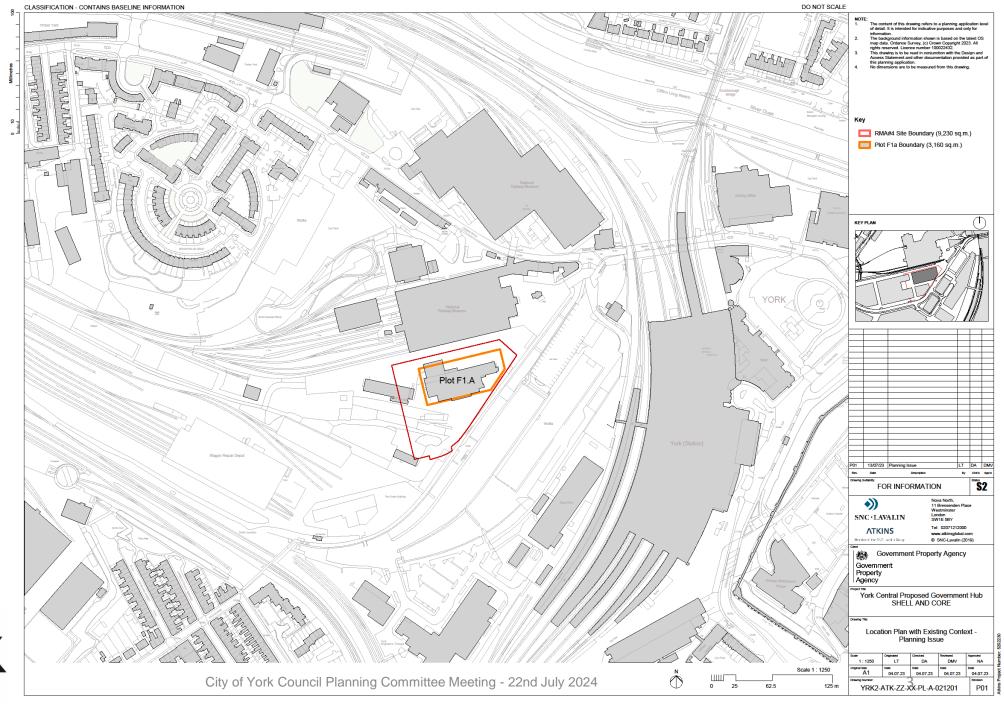

## Planning Committee A

To be held on 22<sup>nd</sup> July 2024

# 23/02255/REMM – York Central, Leeman Road, York

Reserved matters application for layout, scale, appearance, landscaping and access for erection of a six storey (plus basement) office building (Use Class E (g) (i)) with ancillary uses and self-contained retail floorspace (Use Class E (b)) at ground floor, associated car and cycle parking, servicing and access, public realm and other associated infrastructure pursuant to outline planning permission 18/01884/OUTM



## Site Location Plan and Wider Context





#### Site Location Plan









#### Google Earth Aerial Image

### North of Site towards NRM Station Hall





City of York Council Planning Committee Meeting - 22nd July 2024

## View Northeast over The Square





City of York Council Planning Committee Meeting - 22nd July 2024

#### View Northeast towards Leeman Road Tunnel and Marble Arch





### View East toward York Station





City of York Council Planning Committee Meeting - 22nd July 2024

#### View Southeast towards York Station





View South looking towards former Cinder Lane





City of York Council Planning Committee Meeting - 22nd July 2024

#### View West





City of York Council Planning Committee Meeting - 22nd July 2024

General Arrangement Roof Plan





#### Site Layout Landscape General Arrangement





###