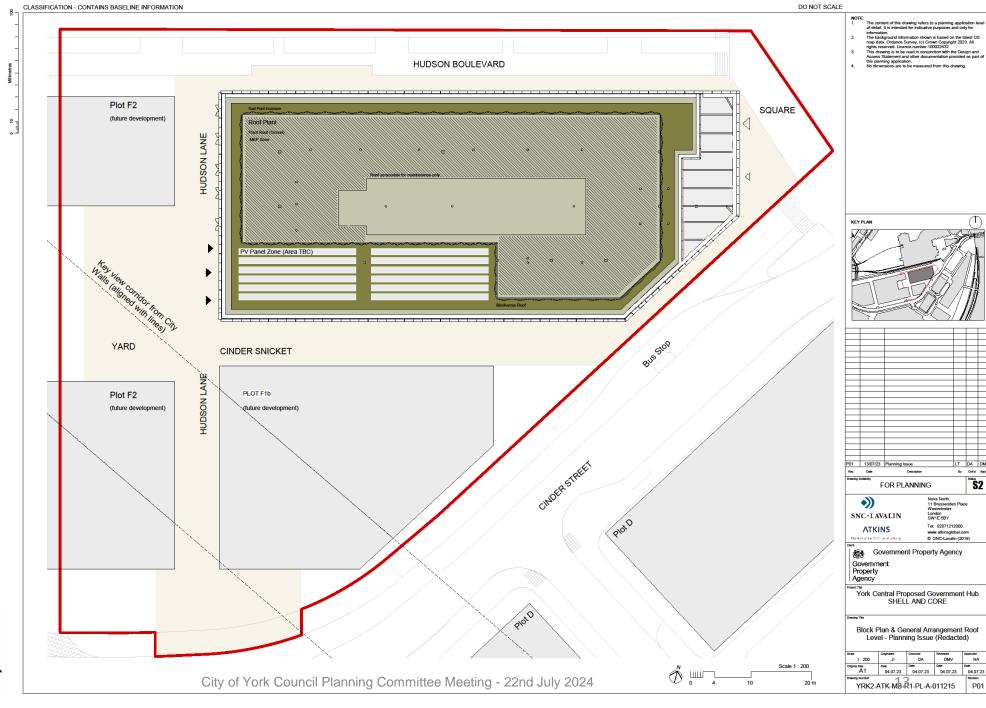

#### View West

City of York Council Planning Committee Meeting - 22nd July 2024

General Arrangement Roof Plan

#### Site Layout Landscape General Arrangement