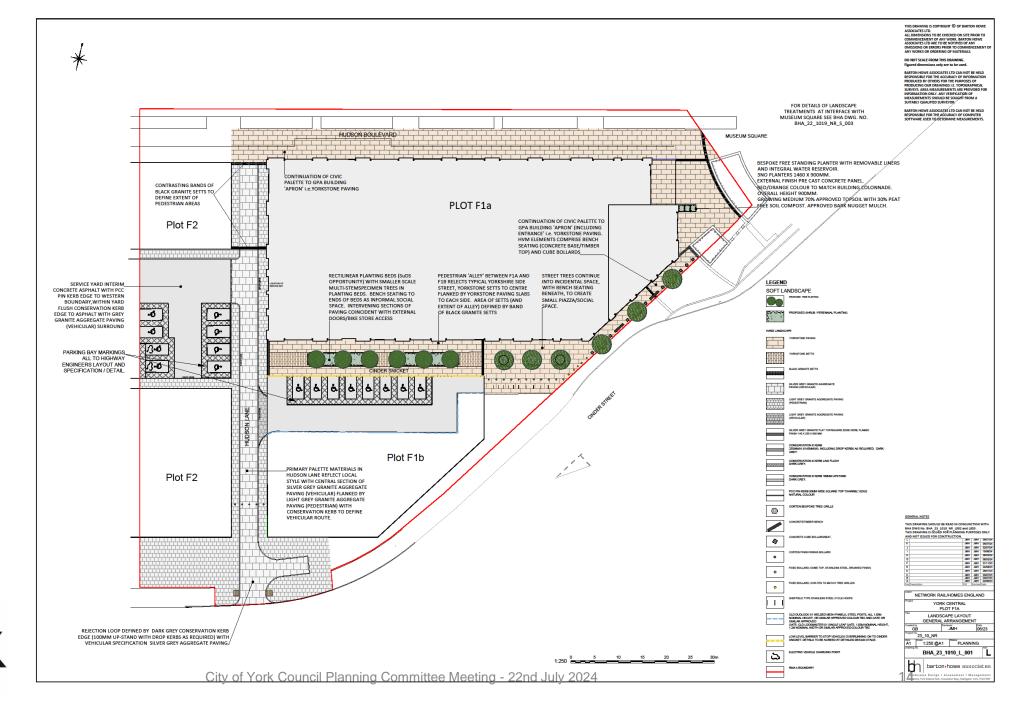

ntext





#### Site Location Plan









#### Google Earth Aerial Image

### North of Site towards NRM Station Hall





City of York Council Planning Committee Meeting - 22nd July 2024

## View Northeast over The Square





City of York Council Planning Committee Meeting - 22nd July 2024

#### View Northeast towards Leeman Road Tunnel and Marble Arch





### View East toward York Station





City of York Council Planning Committee Meeting - 22nd July 2024

#### View Southeast towards York Station





View South looking towards former Cinder Lane





City of York Council Planning Committee Meeting - 22nd July 2024

#### View West





City of York Council Planning Committee Meeting - 22nd July 2024

General Arrangement Roof Plan





#### Site Layout Landscape General Arrangement





#### Proposed **Ground Floor** and First Floor



Tel: 02071212000



Proposed Second and Third Floor Plan





Proposed Fourth and Fifth Floor Plan



Proposed Sixth Floor and Basement Level Plan





Proposed North and South Elevations



S2



**Proposed East** and West **Elevations** 



DO NOT SCALE

Nova North, 11 Bressenden Place Westminster London SW1E 5BY

Tel: 02071212000

Date Date Date 23.06.23 23.06.23



Approved General Arrangement for Infrastructure Works (20/00710/REMM)





Approved
Landscape
General
Arrangement for
The Square
(23/01494/REMM)





#### Park and Ride Accessibility Plan